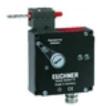

# Предохранительные выключатели в прочном корпусе, с мониторингом блокировки, типа TZ

Технические характеристики

# SAFETY SWITCH TZ WITH GUARD LOCKING AND GUARD LOCK MONITORING

# **Description**

The safety switch TZ has magnetic guard locking with additional interlocking monitoring system. Consequently, the position of the door and the solenoid can be monitored by the higher-level control system. Series TZ safety switches are switches of type 2. They differ in the locking method, solenoid operating voltage, actuating head, switching contacts used, as well as the connection.

# **Features**

- Auxiliary release from the front
- Optionally with escape release
- LEDs for the function display
- Connection by cable entry or plug connector
- · Max. 8 switching contacts permit flexible wiring