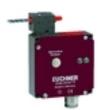

# **Description**

The safety switch TZ has magnetic guard locking with additional interlocking monitoring system. Consequently, the position of the door and the solenoid can be monitored by the higher-level control system. Series TZ safety switches are switches of type 2. They differ in the locking method, solenoid operating voltage, actuating head, switching contacts used, as well as the connection.

# **Features**

- Auxiliary release from the front
- Optionally with escape release
- LEDs for the function display
- Connection by cable entry or plug connector
- · Max. 8 switching contacts permit flexible wiring