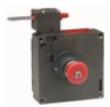

# 074260

TZ1LE024RC18VAB-C1937

Safety switch TZ, plug connector RC18, emergency release with rotary knob

- Emergency release on the front with rotary knob
- Two LED displays, red and green
- Plug connector M23 (RC18)
- Actuating head fitted left

# 074261

TZ1RE024RC18VAB-C1937

Safety switch TZ, plug connector RC18, emergency release with rotary knob

- Emergency release on the front with rotary knob
- Two LED displays, red and green
- Plug connector M23 (RC18)
- Actuating head fitted right