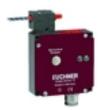

# **Description**

The safety switch TZ has magnetic guard locking with additional interlocking monitoring system. Consequently, the position of the door and the solenoid can be monitored by the higher-level control system. Series TZ safety switches are switches of type 2. They differ in the locking method, solenoid operating voltage, actuating head, switching contacts used, as well as the connection.

# **Features**

- Auxiliary release from the front
- Optionally with escape release
- LEDs for the function display
- Connection by cable entry or plug connector
- · Max. 8 switching contacts permit flexible wiring