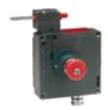

# **Description**

The safety switch TZ has magnetic guard locking with additional interlocking monitoring system. Consequently, the position of the door and the solenoid can be monitored by the higher-level control system. Series TZ safety switches are switches of type 2. They differ in the locking method, solenoid operating voltage, actuating head, switching contacts used, as well as the connection.

# **Features**

- Auxiliary release from the front
- Optionally with escape release
- LEDs for the function display
- Connection by cable entry or plug connector
- · Max. 8 switching contacts permit flexible wiring