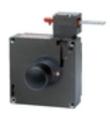

079692

TZ1LE024BHA-C1902

Safety switch TZ, plug connector MR12, special wiring

- Without auxiliary release
- Protective plate for switch head
- Two LED displays, red and green
- Plug connector MR12
- Actuating head fitted left