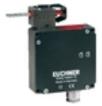

# **Description**

The safety switch TZ has magnetic guard locking with additional interlocking monitoring system. Consequently, the position of the door and the solenoid can be monitored by the higher-level control system. Series TZ safety switches are switches of type 2. They differ in the locking method, solenoid operating voltage, actuating head, switching contacts used, as well as the connection.

# **Features**

- Auxiliary release from the front
- Optionally with escape release
- LEDs for the function display
- Connection by cable entry or plug connector
- · Max. 8 switching contacts permit flexible wiring