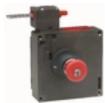

#### 098718

TZ1LB024MVAB-C2159

Safety switch TZ, auxiliary release with triangular key

 Auxiliary release on the front, release with a triangular key according to DIN 22417

- Two LED displays, red and green
- Actuating head fitted left