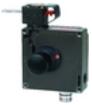

# Предохранительные выключатели в прочном корпусе, с мониторингом блокировки, типа TZ

Технические характеристики

# SAFETY SWITCH TZ WITH GUARD LOCKING AND GUARD LOCK MONITORING

# **Description**

The safety switch TZ has magnetic guard locking with additional interlocking monitoring system. Consequently, the position of the door and the solenoid can be monitored by the higher-level control system. Series TZ safety switches are switches of type 2. They differ in the locking method, solenoid operating voltage, actuating head, switching contacts used, as well as the connection.

# **Features**

- Auxiliary release from the front
- Optionally with escape release
- LEDs for the function display
- Connection by cable entry or plug connector
- · Max. 8 switching contacts permit flexible wiring