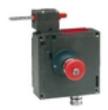

# **Description**

The safety switch TZ has magnetic guard locking with additional interlocking monitoring system. Consequently, the position of the door and the solenoid can be monitored by the higher-level control system. Series TZ safety switches are switches of type 2. They differ in the locking method, solenoid operating voltage, actuating head, switching contacts used, as well as the connection.

# **Features**

- Auxiliary release from the front
- Optionally with escape release
- LEDs for the function display
- Connection by cable entry or plug connector
- · Max. 8 switching contacts permit flexible wiring