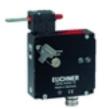

# **Description**

The safety switch TZ has magnetic guard locking with additional interlocking monitoring system. Consequently, the position of the door and the solenoid can be monitored by the higher-level control system. Series TZ safety switches are switches of type 2. They differ in the locking method, solenoid operating voltage, actuating head, switching contacts used, as well as the connection.

# **Features**

- Auxiliary release from the front
- Optionally with escape release
- LEDs for the function display
- Connection by cable entry or plug connector
- · Max. 8 switching contacts permit flexible wiring