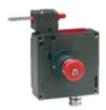

# Предохранительные выключатели в прочном корпусе, с мониторингом блокировки, типа TZ

Технические характеристики

# SAFETY SWITCH TZ WITH GUARD LOCKING AND GUARD LOCK MONITORING

# **Description**

The safety switch TZ has magnetic guard locking with additional interlocking monitoring system. Consequently, the position of the door and the solenoid can be monitored by the higher-level control system. Series TZ safety switches are switches of type 2. They differ in the locking method, solenoid operating voltage, actuating head, switching contacts used, as well as the connection.

# **Features**

- Auxiliary release from the front
- Optionally with escape release
- LEDs for the function display
- Connection by cable entry or plug connector
- · Max. 8 switching contacts permit flexible wiring