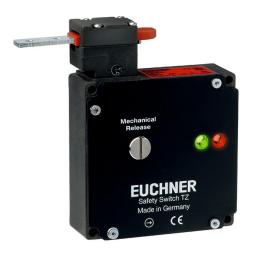

# SAFETY SWITCH TZ WITH GUARD LOCKING AND GUARD LOCK MONITORING

# **Description**

The safety switch TZ has magnetic guard locking with additional interlocking monitoring system. Consequently, the position of the door and the solenoid can be monitored by the higher-level control system. Series TZ safety switches are switches of type 2. They differ in the locking method, solenoid operating voltage, actuating head, switching contacts used, as well as the connection.

# **Features**

- Auxiliary release from the front
- Optionally with escape release
- LEDs for the function display
- Connection by cable entry or plug connector
- · Max. 8 switching contacts permit flexible wiring