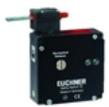

# 082095

TZ1LE024BHA-C1903

Safety switch TZ, plug connector MR10, auxiliary release

- Auxiliary release on the front
- Two LED displays, red and green
- Plug connector MR10
- Actuating head fitted left

119367