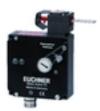

# Предохранительные выключатели в прочном корпусе, с мониторингом блокировки, типа TZ

Технические характеристики

# SAFETY SWITCH TZ WITH GUARD LOCKING AND GUARD LOCK MONITORING

# **Description**

The safety switch TZ has magnetic guard locking with additional interlocking monitoring system. Consequently, the position of the door and the solenoid can be monitored by the higher-level control system. Series TZ safety switches are switches of type 2. They differ in the locking method, solenoid operating voltage, actuating head, switching contacts used, as well as the connection.

# **Features**

- Auxiliary release from the front
- Optionally with escape release
- LEDs for the function display
- Connection by cable entry or plug connector
- · Max. 8 switching contacts permit flexible wiring