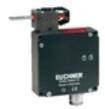

# **Description**

The safety switch TZ has magnetic guard locking with additional interlocking monitoring system. Consequently, the position of the door and the solenoid can be monitored by the higher-level control system. Series TZ safety switches are switches of type 2. They differ in the locking method, solenoid operating voltage, actuating head, switching contacts used, as well as the connection.

# **Features**

- Auxiliary release from the front
- Optionally with escape release
- LEDs for the function display
- Connection by cable entry or plug connector
- · Max. 8 switching contacts permit flexible wiring