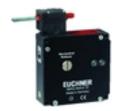

# **Description**

The safety switch TZ has magnetic guard locking with additional interlocking monitoring system. Consequently, the position of the door and the solenoid can be monitored by the higher-level control system. Series TZ safety switches are switches of type 2. They differ in the locking method, solenoid operating voltage, actuating head, switching contacts used, as well as the connection.

# **Features**

- Auxiliary release from the front
- Optionally with escape release
- LEDs for the function display
- Connection by cable entry or plug connector
- · Max. 8 switching contacts permit flexible wiring